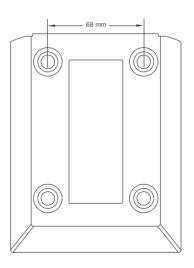

## **DIMENSIONS OF THE READER**

<sup>\*</sup> The manufacturer reserves the right to make changes concerning the product characteristics. Products parameters can be changed without notice. GS Software Sp. z o.o. ul. Ogłęczyzna 20, 31-589 Kraków. More information on www.gs-software.pl

## **TECHNICAL SPECIFICATION**

| CATEGORY                                                                                            | PARAMETER                                                        |
|-----------------------------------------------------------------------------------------------------|------------------------------------------------------------------|
| CHARACTERISTIC                                                                                      |                                                                  |
| Accordance Compatibility Connector Signals LEDs Sound signal Effective distance to read transponder | USB 1.0/1.1 USB 2.0, 3.0 USB type A, B Yes Yes A few centimeters |
| POWER SUPPLY                                                                                        |                                                                  |
| Power type                                                                                          | From the USB port                                                |
| Data format                                                                                         |                                                                  |
| Output data format                                                                                  | Constant                                                         |
| OPERATING CONDITIONS                                                                                |                                                                  |
| Operating temperature Storage temperature Ambient Relative Humidity IP Rating                       | From -10 to 50 C<br>From -25 to 70 C<br>5 to 95 RH<br>IP40       |
| MECHANICAL CHARACTERISTICS                                                                          |                                                                  |
| Case material Dimensions Weight                                                                     | ABS (UL 94 HB)<br>150x120x42,8mm<br>0,20 kg                      |