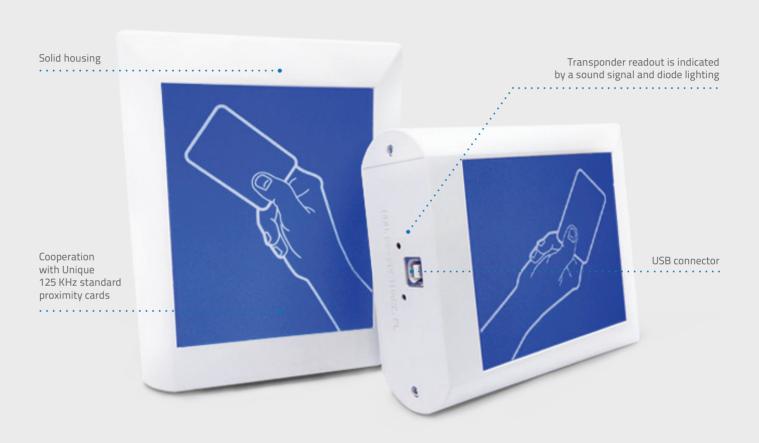

## RFID card reader

Desktop RFID card reader

## Desktop RFID card reader

## **TECHNICAL SPECIFICATION**

| CATEGORY                                                                                            | PARAMETER                                                        |
|-----------------------------------------------------------------------------------------------------|------------------------------------------------------------------|
| CHARACTERISTIC                                                                                      |                                                                  |
| Accordance Compatibility Connector Signals LEDs Sound signal Effective distance to read transponder | USB 1.0/1.1 USB 2.0, 3.0 USB type A, B Yes Yes A few centimeters |
| POWER SUPPLY                                                                                        |                                                                  |
| Power type                                                                                          | From the USB port                                                |
| Data format                                                                                         |                                                                  |
| Output data format                                                                                  | Constant                                                         |
| OPERATING CONDITIONS                                                                                |                                                                  |
| Operating temperature Storage temperature Ambient Relative Humidity IP Rating                       | From -10 to 50 C<br>From -25 to 70 C<br>5 to 95 RH<br>IP40       |
| MECHANICAL CHARACTERISTICS                                                                          |                                                                  |
| Case material Dimensions Weight                                                                     | ABS (UL 94 HB)<br>150x120x42,8mm<br>0,20 kg                      |