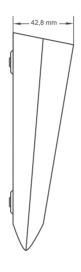

## **DIMENSIONS OF THE READER**

<sup>\*</sup> The manufacturer reserves the right to make changes concerning the product characteristics. Products parameters can be changed without notice. GS Software Sp. z o.o. ul. Ogłęczyzna 20, 31-589 Kraków. More information on www.gs-software.pl

## **TECHNICAL SPECIFICATION**

| CATEGORY                                                                                            | PARAMETER                                                        |
|-----------------------------------------------------------------------------------------------------|------------------------------------------------------------------|
| CHARACTERISTIC                                                                                      |                                                                  |
| Accordance Compatibility Connector Signals LEDs Sound signal Effective distance to read transponder | USB 1.0/1.1 USB 2.0, 3.0 USB type A, B Yes Yes A few centimeters |
| POWER SUPPLY                                                                                        |                                                                  |
| Power type                                                                                          | From the USB port                                                |
| Data format                                                                                         |                                                                  |
| Output data format                                                                                  | Constant                                                         |
| OPERATING CONDITIONS                                                                                |                                                                  |
| Operating temperature Storage temperature Ambient Relative Humidity IP Rating                       | From -10 to 50 C<br>From -25 to 70 C<br>5 to 95 RH<br>IP40       |
| MECHANICAL CHARACTERISTICS                                                                          |                                                                  |
| Case material Dimensions Weight                                                                     | ABS (UL 94 HB)<br>150x120x42,8mm<br>0,20 kg                      |