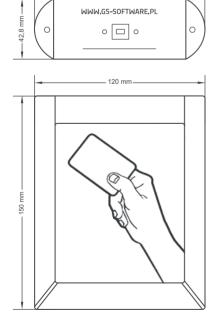

## **DIMENSIONS OF THE READER**

<sup>\*</sup> The manufacturer reserves the right to make changes concerning the product characteristics. Products parameters can be changed without notice. GS Software Sp. z o.o. ul. Ogłęczyzna 20, 31-589 Kraków. More information on www.gs-software.pl

## **TECHNICAL SPECIFICATION**

| CATEGORY                                                                                            | PARAMETER                                                        |
|-----------------------------------------------------------------------------------------------------|------------------------------------------------------------------|
| CHARACTERISTIC                                                                                      |                                                                  |
| Accordance Compatibility Connector Signals LEDs Sound signal Effective distance to read transponder | USB 1.0/1.1 USB 2.0, 3.0 USB type A, B Yes Yes A few centimeters |
| POWER SUPPLY                                                                                        |                                                                  |
| Power type                                                                                          | From the USB port                                                |
| Data format                                                                                         |                                                                  |
| Output data format                                                                                  | Constant                                                         |
| OPERATING CONDITIONS                                                                                |                                                                  |
| Operating temperature Storage temperature Ambient Relative Humidity IP Rating                       | From -10 to 50 C<br>From -25 to 70 C<br>5 to 95 RH<br>IP40       |
| MECHANICAL CHARACTERISTICS                                                                          |                                                                  |
| Case material Dimensions Weight                                                                     | ABS (UL 94 HB)<br>150x120x42,8mm<br>0,20 kg                      |