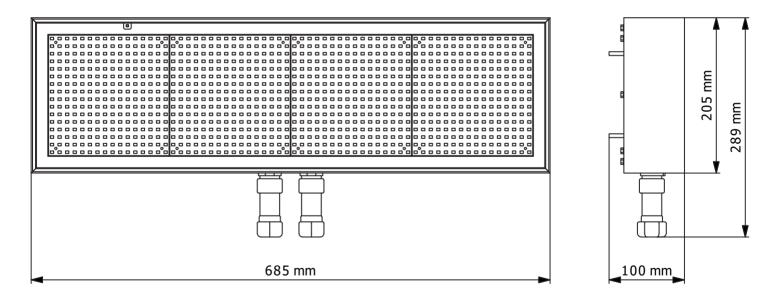

## **DIMENSIONS LDX-04E**

\* The manufacturer reserves the right to make changes regarding the product characteristics. Product parameters may change without notice. GS Software Sp. z o.o. ul. Ogłęczyzna 20, 31-589 Kraków. All rights reserved. For more information, please visit www.gs-software.pl