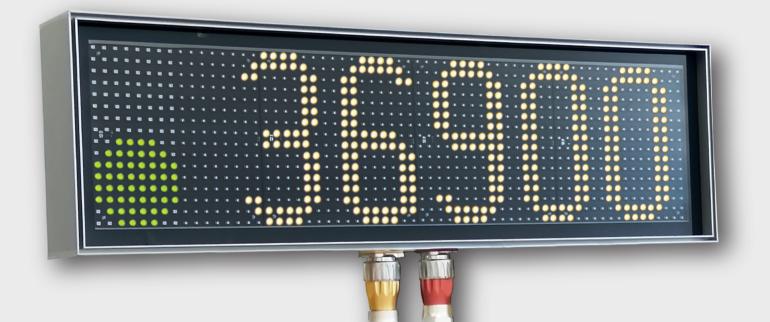

## LDX-04E Industrial LED display

## **TECHNICAL SPECIFICATION LDX-04E**

| CATEGORY                                          | PARAMETER                          |
|---------------------------------------------------|------------------------------------|
| CHARACTERISTIC                                    |                                    |
| Case material                                     | Anodized aluminum                  |
| Windshield material                               | polycarbonate                      |
| Back cover gasket material                        | EPDM rubber                        |
| Tightness class                                   | IP 55                              |
| Supply voltage                                    | 230 VAC                            |
| Power consumption                                 | 20A                                |
| LED number                                        | 1024                               |
| Maximum height of the displayed character         | 160 mm                             |
| Distance between diodes                           | 10 mm                              |
| Communication                                     | TCP/IP, (RS232/RS485, 2W) - option |
| WORKING ENVIRONMENT AND COMPLIANCE WITH STANDARDS |                                    |
| Storage temperature                               | -30° ~ 75° C                       |
| Working temperature                               | -20° ~ 60° C                       |
| Humidity of work                                  | 5 to 95% RH                        |