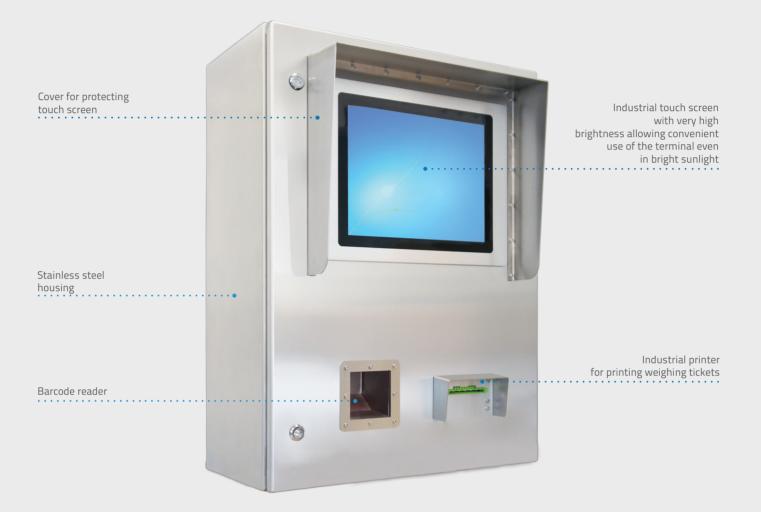

## Self-service terminal STX 5000T

## **TECHNICAL SPECIFICATIONS**

| CATEGORY                                                                                                                                           | PARAMETER                                                                                                                                                            |
|----------------------------------------------------------------------------------------------------------------------------------------------------|----------------------------------------------------------------------------------------------------------------------------------------------------------------------|
| TECHNICAL DESCRIPTION                                                                                                                              |                                                                                                                                                                      |
| Panel size<br>Active display area (mm)<br>Resolution<br>Brightness<br>Contrast ratio<br>Viewing angle<br>Number of colors<br>Optional touch screen | 15"<br>304.1 (H) x 228.1 (V)<br>1028 x 768<br>1000 (typical)<br>700:1 (typical)<br>-80~80 (H); -70~70 (V)<br>16.2 (6 bits/color)<br>Projected capacitive multi-touch |
| POWER INFORMATION                                                                                                                                  |                                                                                                                                                                      |
| Power source<br>Power consumption                                                                                                                  | 12 V DC in, with external AC-DC adapter (100~240V)<br>25 W typical, normal operation                                                                                 |
| OPERATING ENVIRONMENT                                                                                                                              |                                                                                                                                                                      |
| Storage temperature<br>Operating temperature                                                                                                       | From -10 to +60 C<br>From 0 to +50 C                                                                                                                                 |
| GENERAL INFORMATION                                                                                                                                |                                                                                                                                                                      |
| Housing material<br>Dimensions of the terminal<br>Number of cable glands<br>Cable glands material                                                  | Stainless steel<br>800x600x300 mm<br>From 1 to 12<br>Nickel-plated brass or polyamide                                                                                |
| ACCESSORIES                                                                                                                                        |                                                                                                                                                                      |
| Industrial printer<br>Barcode reader<br>IP intercom<br>Thermoelectric cooling (Peltier device)<br>Heating<br>Cooling<br>Industrial computer        | Option<br>Option<br>Option<br>100W heater (with blower)<br>Using a fan<br>Yes                                                                                        |